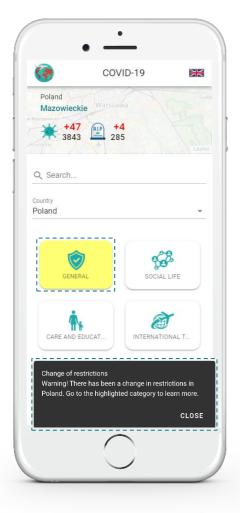

#### Key information about your area

#### THE APPLICATION PRESENTS:

- your approximate location
- the total number of cases and deaths in your region
- the number of all new cases and deaths in your region
- chart visualizing confirmed cases over time

#### Structured current government measurements

# DATABASE OF CURRENT INFORMATION REGARDING THE PANDEMIC SITUATION

- Contains data for: Poland, Slovakia, the Czech Republic and Hungary.
- All important information have been divided into six categories which allows you to quickly find what you are looking for.

#### **Notifications**

#### IN-APP AND PUSH NOTIFICATIONS

- alerts about local COVID-19 restrictions after crossing the border
- notifications when COVID-19 restrictions changes in your location affected categories are also highlighted in yellow