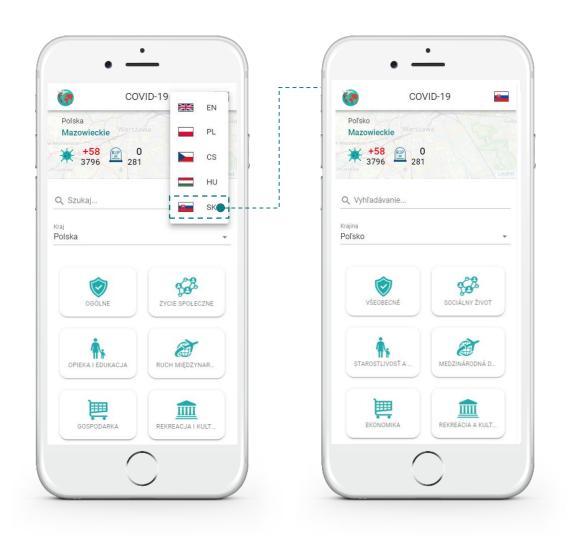

### The application supports 5 languages

ALL RULES AND RESTRICTIONS CAN BE EASILY TRANSLATED INTO ONE OF THE FOLLOWING FIVE LANGUAGES:

- Polish
- Slovak
- Czech
- Hungarian
- English