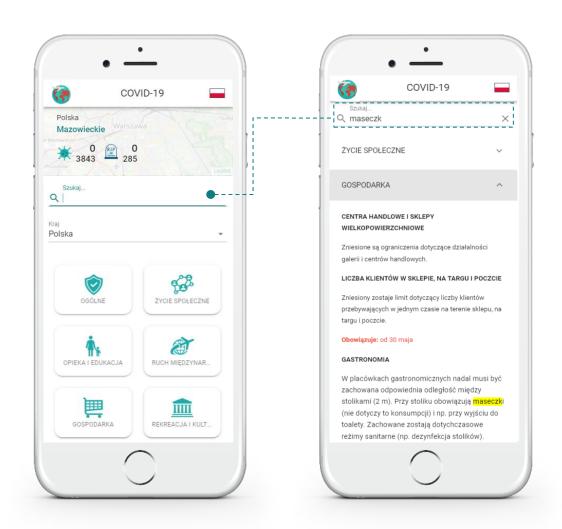

### Useful phrase search

# SEARCH FOR PHRASES IN ALL MEASUREMENTS

- the application will display a list of sections in which the search phrase appears
- the results will be highlighted in yellow