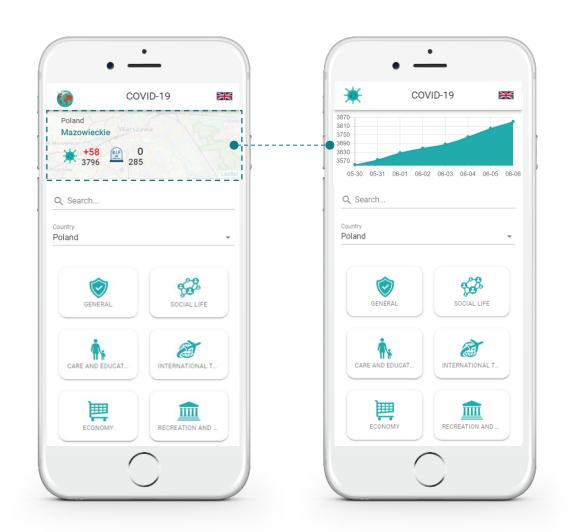

#### Key information about your area

#### THE APPLICATION PRESENTS:

- your approximate location
- the total number of cases and deaths in your region
- the number of all new cases and deaths in your region
- chart visualizing confirmed cases over time