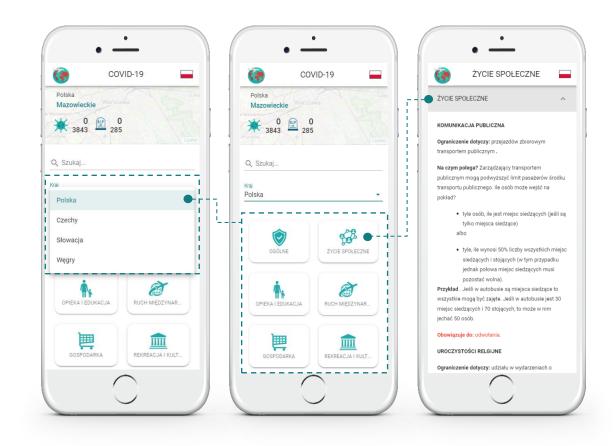

#### Structured current government measurements

# DATABASE OF CURRENT INFORMATION REGARDING THE PANDEMIC SITUATION

- Contains data for: Poland, Slovakia, the Czech Republic and Hungary.
- All important information have been divided into six categories which allows you to quickly find what you are looking for.