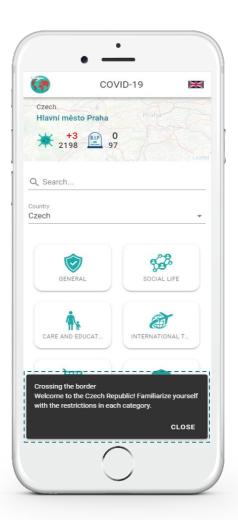

#### **Notifications**

#### IN-APP AND PUSH NOTIFICATIONS

- alerts about local COVID-19 restrictions after crossing the border
- notifications when COVID-19 restrictions changes in your location affected categories are also highlighted in yellow